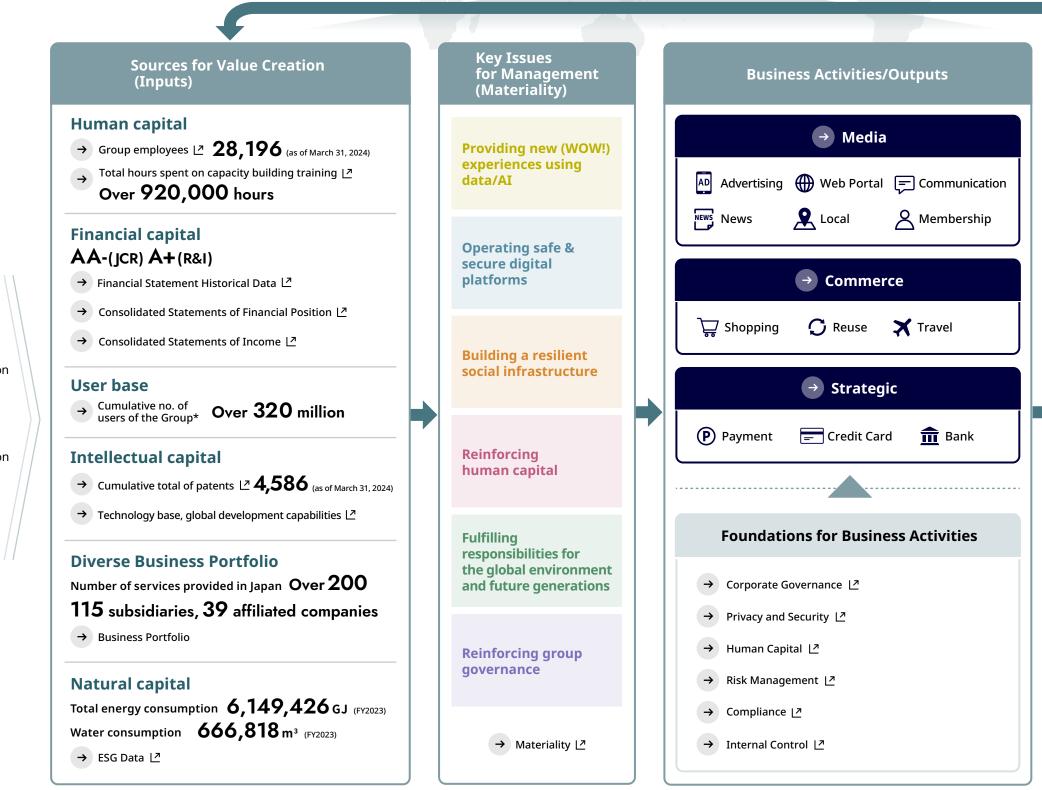

### Value to Be Created (Outcomes)

# Creation of social value

- Provision of convenient and inspiring user experiences
- Provision of safe and secure IT services
- Disaster prevention/ mitigation, pandemic responses
- DX for municipalities and medical services, online education
- Realization of a recycling-oriented society through reuse initiatives
- Using the power of IT to realize a low-carbon society
- Environmentally friendly service operations
- Achievement of carbon neutrality (Scope 1 & 2) by 2030

# Enhancement of corporate value

- Developing and reinforcing human capital that creates diverse value
- Improvement of employee well-being

National and local governments